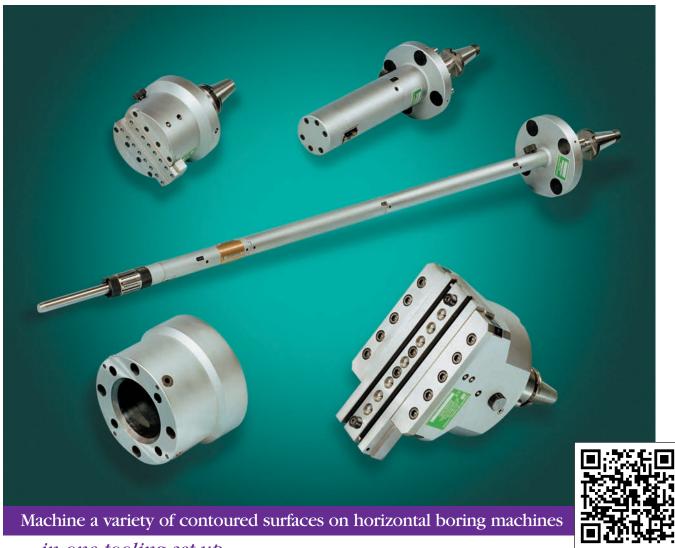

# ZX<sup>TM</sup> modular boring, facing, & contouring systems

...in one tooling set-up

- Single-slide facing, boring, and contouring heads, for multiple operations in one set-up
- Double-slide boring and contouring tools, for balanced cutting action at higher cutting speeds
- Valve-seat pocket tools, with rigid cutter support and in-bore piloting for very accurate, highquality, chatter-free finishes deep in bore cavities
- systems for performing boring, facing, taper boring, contour boring, deep-cavity boring, grooving, backspotfacing, and chamfering operations on horizontal boring machines with programmable inner quills