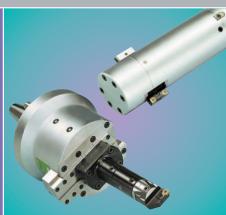

# Automatic recessing, generating heads, & precision chamfering

- AR Series automatic recessing tools, for machining internal or external grooves and recesses on virtually any type of machine
- Nobur® automatic recessing tools, for deep bore recessing and producing multiple grooves
- Generating heads, for performing multiple operations faster, more economically, with better quality, and at one spindle location
- Precision chamfering tools, for generating controlled chamfers on both sides of drilled or reamed holes, and for backchamfering and deburring operations

# ZX<sup>TM</sup> modular boring, facing, & contouring systems

...in one tooling set-up

- Single-slide facing, boring, and contouring heads, for multiple operations in one set-up
- Double-slide boring and contouring tools, for balanced cutting action at higher cutting speeds
- Valve-seat pocket tools, with rigid cutter support and in-bore piloting for very accurate, highquality, chatter-free finishes deep in bore cavities
- systems for performing boring, facing, taper boring, contour boring, deep-cavity boring, grooving, backspotfacing, and chamfering operations on horizontal boring machines with programmable inner quills