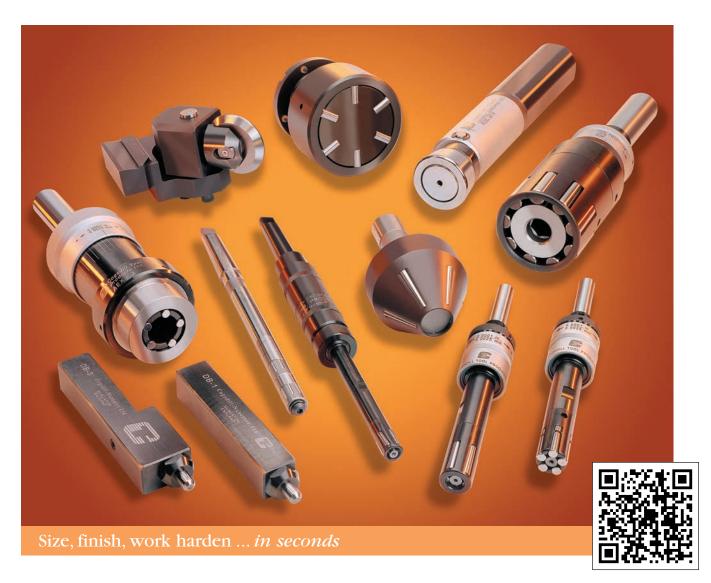

### Burnishing tools & machines

- Roll-a-Finish® tools, available from stock and easily adjustable for burnishing I.D.s and O.D.s.
- Bearingizing tools, for burnishing I.D.s in parts with thin walls or irregular wall thicknesses, or in applications where porosity retention or extremely close tolerances are required.
- Custom tool designs to suit your application, for burnishing internal and external tapers, faces,

- spherical surfaces, contours, fillets, multidiameters, and virtually any part configuration.
- CX External Roller Burnishing machines, for burnishing shafts or cylindrical surfaces of any length.
- **Diamond Burnishing tools**, for generating mirror finishes on O.D.s, large I.D.s, or faces of virtually any diameter.
- Universal™ Burnishing tools, for burnishing shafts, faces, tapers, contours, and relatively large IDs; tool designs to suit any part size or configuration, or any turning machine.
- KB® Knurling-Burnishing process, for salvaging out-oftolerance bores and shafts; a two-step process using Cogsdill knurling tools and Roll-a-Finish tools.