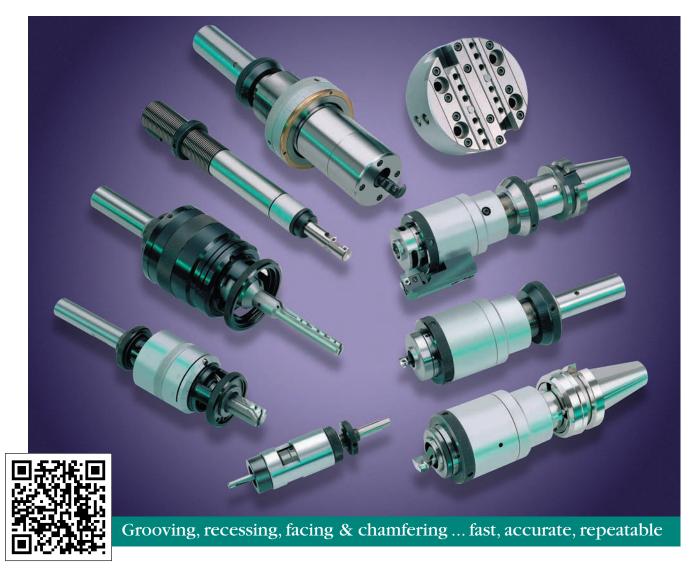

# Automatic recessing, generating heads, & precision chamfering

- AR Series automatic recessing tools, for machining internal or external grooves and recesses on virtually any type of machine
- Nobur® automatic recessing tools, for deep bore recessing and producing multiple grooves
- Generating heads, for performing multiple operations faster, more economically, with better quality, and at one spindle location
- Precision chamfering tools, for generating controlled chamfers on both sides of drilled or reamed holes, and for backchamfering and deburring operations

# ZX<sup>TM</sup> modular boring, facing, & contouring systems

...in one tooling set-up

- Single-slide facing, boring, and contouring heads, for multiple operations in one set-up
- Double-slide boring and contouring tools, for balanced cutting action at higher cutting speeds
- Valve-seat pocket tools, with rigid cutter support and in-bore piloting for very accurate, highquality, chatter-free finishes deep in bore cavities
- systems for performing boring, facing, taper boring, contour boring, deep-cavity boring, grooving, backspotfacing, and chamfering operations on horizontal boring machines with programmable inner quills