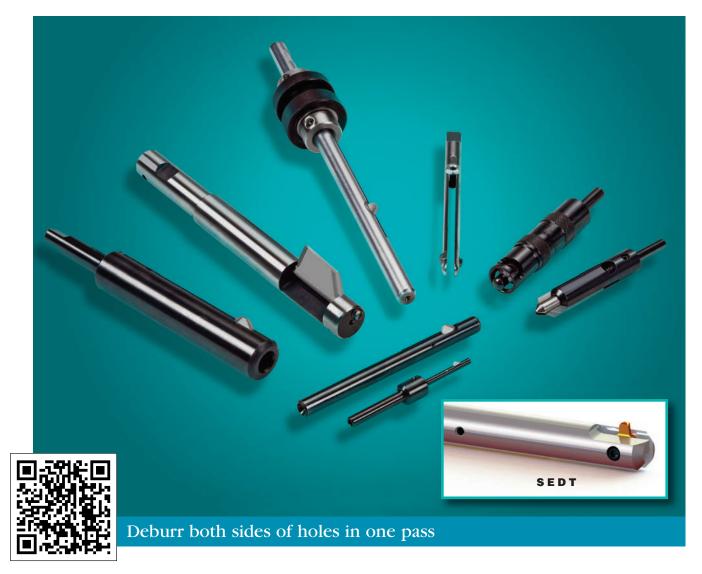

## Deburring & back-spotfacing tools

- Burraway® and Burr-off® mechanical hole-deburring tools, available from stock in popular sizes for removing burrs from the front, back, or both sides of drilled holes in one pass.
- Micro-Limit, for precision depth-controlled countersinking.
- Ellipti-Bur®, for deburring irregular hole surfaces generated by drilling into curved surfaces or at an angle.
- Nobur Tool®, for removing severe burrs and producing non-qualified chamfers on multi-walled parts and intersecting holes, where production requirements are low.
- Flipcut<sup>™</sup>, for back-spotfacing and back- or front-chamfering operations; from one side, in one set-up.
- Smooth Edge Deburring Tool (SEDT), for deburring holes in flat surfaces, angled surfaces, and elliptical surfaces.