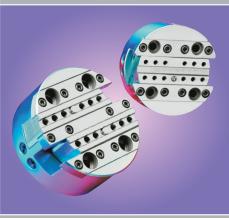

## Shefcut® precision reaming & boring systems

- Tools, holders, and setting fixtures: complete reaming and boring systems
- Single, replaceable blade supported by guide pads for stability and alignment
- Custom tool design and manufacture
- Multiple steps
- Carbide, PCD diamond, or coated blades
- Carbide, PCD diamond, or cermet guide pads
- Various shanks, including HSK and ABS®\*
- Standard program for popular hole sizes, with fast delivery