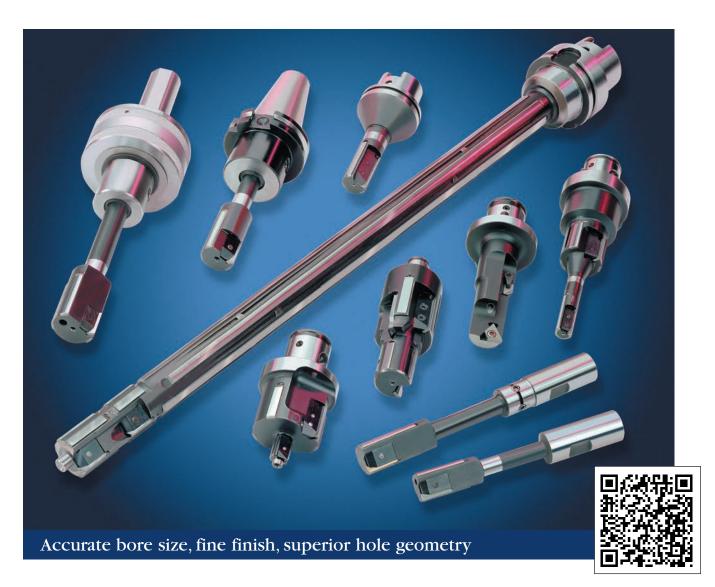

## Shefcut® precision reaming & boring systems

- Tools, holders, and setting fixtures: complete reaming and boring systems
- Single, replaceable blade supported by guide pads for stability and alignment
- Custom tool design and manufacture
- Multiple steps
- Carbide, PCD diamond, or coated blades
- Carbide, PCD diamond, or cermet guide pads
- Various shanks, including HSK and ABS®\*
- Standard program for popular hole sizes, with fast delivery